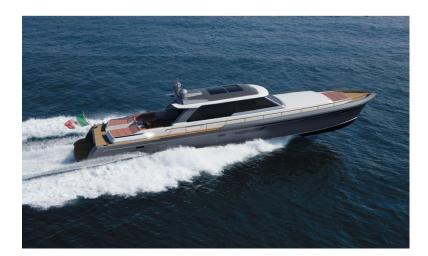

## NEW YACHTS - Moonride Yachts - Moonride 80

Condition: new

Year: 2021

The all-new Moonride 80S with her elegant and audacious exterior shapes is the queen of our production line. Central access from the stern hydraulic platform leads between double sunpads to the main deck saloon that opens up through an electric roof giving an amazing sky view. The foredeck features a seat with sun transformable sunpads. Below deck, eight guests can enjoy the four large cabins flooded with natural light. All cabins are with private bathrooms. An additional double aft cabin for occasional guests or crew is also available. M80S embodies power and elegance in the best experience offered by the Moonride Yachts Shipyards. Designer: Francesco Struglia Contact us for additional details