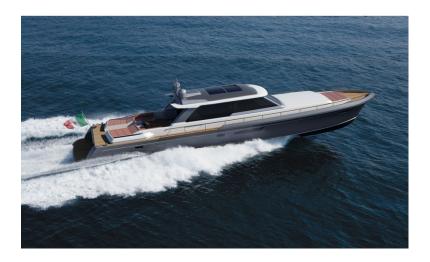

## NEW YACHTS - Moonride Yachts - Moonride 80

Condition: new

Year: 2021

The all-new Moonride 80S with her elegant and audacious exterior shapes is the queen of our production line. Central access from the stern hydraulic platform leads between double sunpads to the main deck saloon that opens up through an electric roof giving an amazing sky view. The foredeck features a seat with sun transformable sunpads. Below deck, eight guests can enjoy the four large cabins flooded with natural light. All cabins are with private bathrooms. An additional double aft cabin for occasional guests or crew is also available. M80S embodies power and elegance in the best experience offered by the Moonride Yachts Shipyards. Designer: Francesco Struglia Contact us for additional details